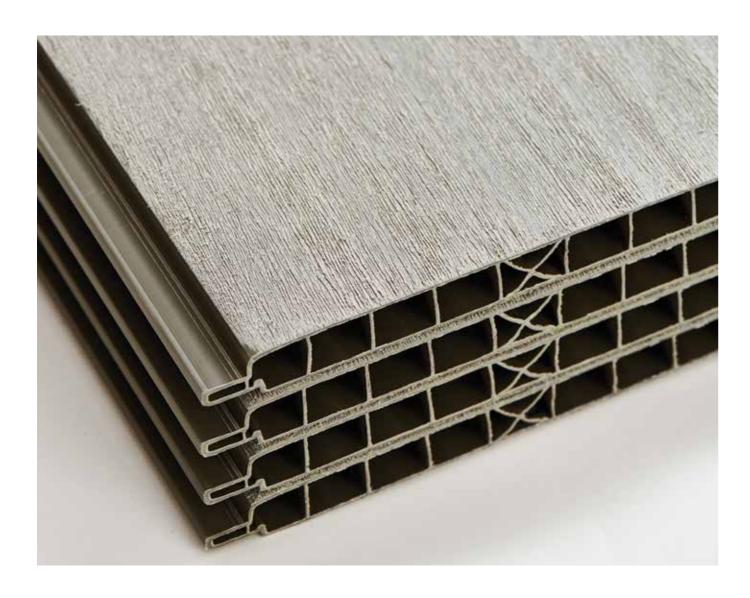

## ROBUST STRUCTURE. NATURAL RUGGED LOOK.

Oakland is a new line of sheds from Keter, made of a unique resin compound that gives a multi-shade wood look and authentic weathered feel. Engineered with thick double-wall panels, robust roof and steel reinforcements, Oakland stands up to the elements — up to a 20 PSF (100kg/sqm) snow load.

### SPECIAL FEATURES

1. Strong & durable: Thick double-wall structure with steel reinforcement

4.
3D till roof.
snow load up to a 20
PSF (100kg/sqm)

2. Easy assembly: Pre-cut tongue and groove panels

5.
Accessorized:
Window and full
length skylight for
natural light