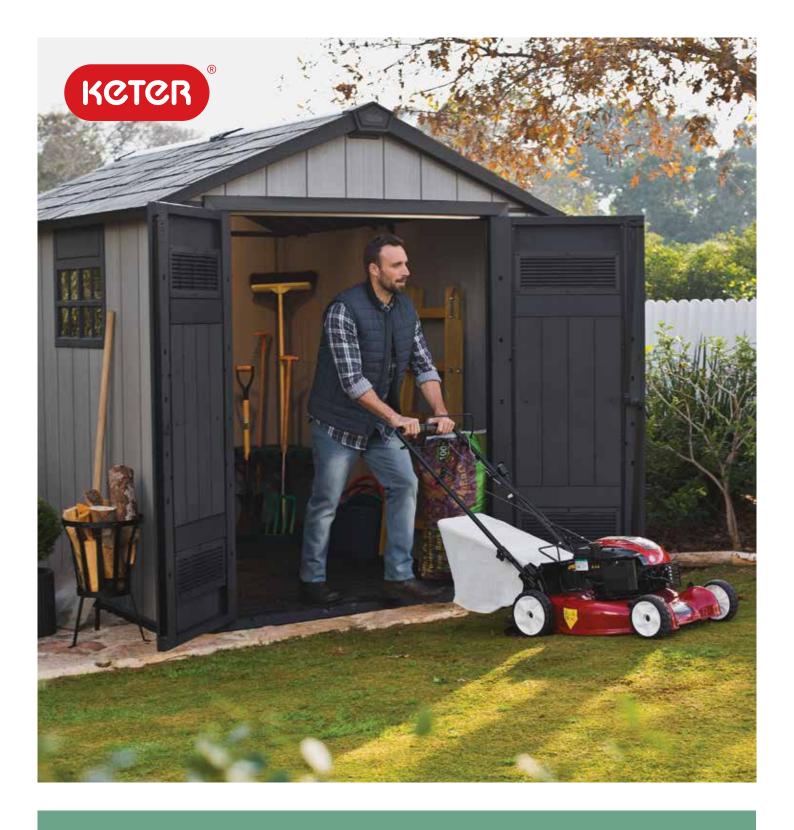

# OAKLAND SHED RUSTIC LOOK. RUGGED FEEL. EXTRA STRONG.

SHEDS

## ROBUST STRUCTURE. NATURAL RUGGED LOOK.

Oakland is a new line of sheds from Keter, made of a unique resin compound that gives a multi-shade wood look and authentic weathered feel. Engineered with thick double-wall panels, robust roof and steel reinforcements, Oakland stands up to the elements — up to a 20 PSF (100kg/sqm) snow load.

### EXTRA STRONG SHED WITH AUTHENTIC WEATHERED FEEL

**OAKLAND 757** 

**OAKLAND 759** 

**OAKLAND 7511** 