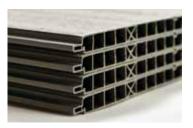

## ROBUST STRUCTURE. NATURAL RUGGED LOOK.

Oakland is a new line of sheds from Keter, made of a unique resin compound that gives a multi-shade wood look and authentic weathered feel. Engineered with thick double-wall panels, robust roof and steel reinforcements, Oakland stands up to the elements — up to a 20 PSF (100kg/sqm) snow load.

### SPECIAL FEATURES

1. Strong & durable: Thick double-wall structure with steel reinforcement

4.
3D till roof.
snow load up to a 20
PSF (100kg/sqm)

2. Easy assembly: Pre-cut tongue and groove panels

5.
Accessorized:
Window and full
length skylight for
natural light