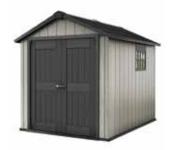

# OAKLAND SHED RUSTIC LOOK. RUGGED FEEL. EXTRA STRONG.

SHEDS

## ROBUST STRUCTURE. NATURAL RUGGED LOOK.

Oakland is a new line of sheds from Keter, made of a unique resin compound that gives a multi-shade wood look and authentic weathered feel. Engineered with thick double-wall panels, robust roof and steel reinforcements, Oakland stands up to the elements — up to a 20 PSF (100kg/sqm) snow load.

### EXTRA STRONG SHED WITH AUTHENTIC WEATHERED FEEL

**OAKLAND 757** 

**OAKLAND 759** 

**OAKLAND 7511** 

### SPECIAL FEATURES

1. Strong & durable: Thick double-wall structure with steel reinforcement

4.
3D till roof.
snow load up to a 20
PSF (100kg/sqm)

2. Easy assembly: Pre-cut tongue and groove panels

5.
Accessorized:
Window and full
length skylight for
natural light

3.
Heavy duty floor included: Protects content against mud and rainwater

**6.**Secure:
Stainless steel locking system for extra security

## PRODUCT INFO

|           | OAKLAND 757             | OAKLAND 759               | OAKLAND 7511            |
|-----------|-------------------------|---------------------------|-------------------------|
| Ext. Dim. | 229W x 223.5D x 242H cm | 229W x 287D x 242H cm     | 229W x 350D x 242H cm   |
| Cm/Inch   | 90.2"W x 88"D x 95.2"H  | 90.2"W x 112.9"D x 95.2"H | 90.2"W x 138"D x 95.2"H |