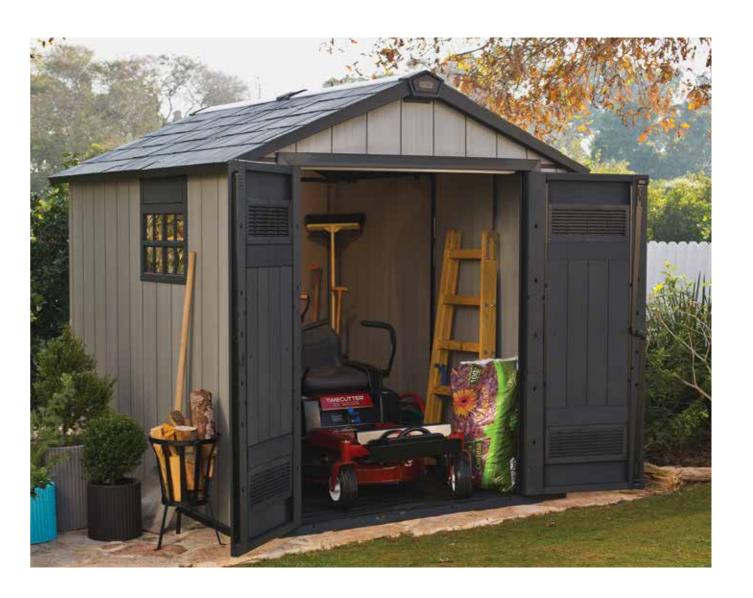

### EXTRA STRONG SHED WITH AUTHENTIC WEATHERED FEEL

**OAKLAND 757** 

**OAKLAND 759** 

**OAKLAND 7511** 

3.
Heavy duty floor included: Protects content against mud and rainwater

**6.**Secure:
Stainless steel locking system for extra security