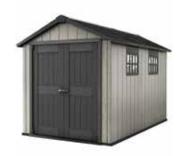

# OAKLAND SHED RUSTIC LOOK. RUGGED FEEL. EXTRA STRONG.

SHEDS

## ROBUST STRUCTURE. NATURAL RUGGED LOOK.

Oakland is a new line of sheds from Keter, made of a unique resin compound that gives a multi-shade wood look and authentic weathered feel. Engineered with thick double-wall panels, robust roof and steel reinforcements, Oakland stands up to the elements — up to a 20 PSF (100kg/sqm) snow load.

### EXTRA STRONG SHED WITH AUTHENTIC WEATHERED FEEL

**OAKLAND 757** 

**OAKLAND 759** 

**OAKLAND 7511** 