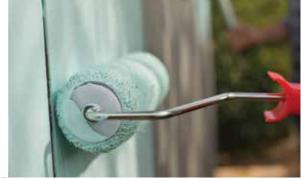

Assembly is made easy thanks to tongue and groove structure. A durable maintenance-free shed like other resin sheds, Oakland is the only resin shed with walls that can be painted to match your own landscape.

# THE ONLY RESIN SHED YOU CAN PAINT!