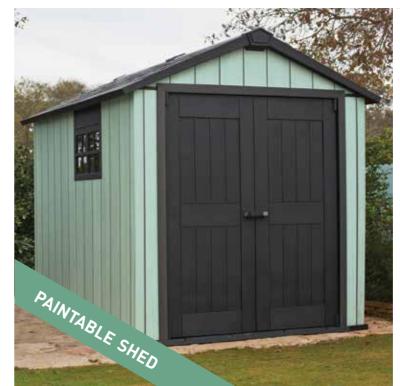

Assembly is made easy thanks to tongue and groove structure. A durable maintenance-free shed like other resin sheds, Oakland is the only resin shed with walls that can be painted to match your own landscape.

# THE ONLY RESIN SHED YOU CAN PAINT!