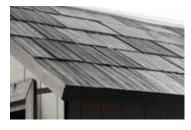

### SPECIAL FEATURES

1. Strong & durable: Thick double-wall structure with steel reinforcement

4.
3D till roof.
snow load up to a 20
PSF (100kg/sqm)

2. Easy assembly: Pre-cut tongue and groove panels

5.
Accessorized:
Window and full
length skylight for
natural light