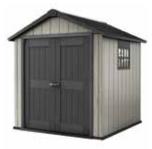

# OAKLAND SHED RUSTIC LOOK. RUGGED FEEL. EXTRA STRONG.

SHEDS

## ROBUST STRUCTURE. NATURAL RUGGED LOOK.

Oakland is a new line of sheds from Keter, made of a unique resin compound that gives a multi-shade wood look and authentic weathered feel. Engineered with thick double-wall panels, robust roof and steel reinforcements, Oakland stands up to the elements — up to a 20 PSF (100kg/sqm) snow load.

### EXTRA STRONG SHED WITH AUTHENTIC WEATHERED FEEL

**OAKLAND 757** 

**OAKLAND 759** 

**OAKLAND 7511** 

### SPECIAL FEATURES

1. Strong & durable: Thick double-wall structure with steel reinforcement

4.
3D till roof.
snow load up to a 20
PSF (100kg/sqm)

2. Easy assembly: Pre-cut tongue and groove panels

5.
Accessorized:
Window and full
length skylight for
natural light

3.
Heavy duty floor included: Protects content against mud and rainwater

**6.**Secure:
Stainless steel locking system for extra security

## PRODUCT INFO

|           | OAKLAND 757             | OAKLAND 759               | OAKLAND 7511            |
|-----------|-------------------------|---------------------------|-------------------------|
| Ext. Dim. | 229W x 223.5D x 242H cm | 229W x 287D x 242H cm     | 229W x 350D x 242H cm   |
| Cm/Inch   | 90.2"W x 88"D x 95.2"H  | 90.2"W x 112.9"D x 95.2"H | 90.2"W x 138"D x 95.2"H |